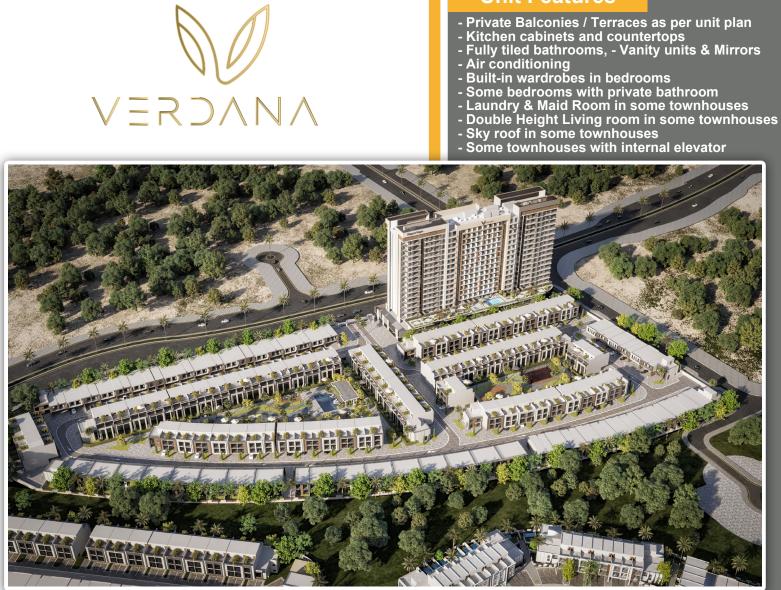

# **Project Summary**

Verdana is in Dubai Investments Park (DIP), which offers contemporary highend residential community, delivering the whole luxury lifestyle with close proximity to the most of Dubai's attractions, and is surrounded by parks, schools, mosques, and community retails.

Verdana has mix of units, it contains 271 Townhouses and 392 Apartments units; with Amenities that are easily accessible. In terms of design, quality, and space, they have all been built to the highest international standards.

### **Unit Features**