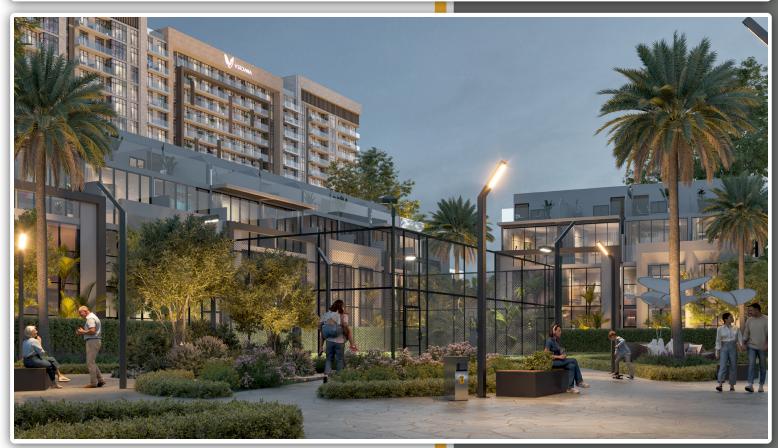

# **Project Summary**

Verdana is in Dubai Investments Park (DIP), which offers contemporary highend residential community, delivering the whole luxury lifestyle with close proximity to the most of Dubai's attractions, and is surrounded by parks, schools, mosques, and community retails.

## **Amenities & Services**

- Private Parkings for each unit
- Large Swimming Pool
- Kids' Swimming Pool
- Gymnasium
- Clubhouse

- Shaded Seating Areas
- Landscape Areas
- 6 Large Elevators
- Kids Play Area
- BBQ Stations